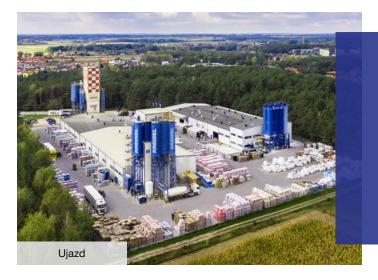

#### **Ujazd Factory**

ul. 11 listopada 29 97-225 Ujazd Tel. +48 44 726 16 00

In 2001, another factory in Bedzin near Katowice was opened, manufacturing cement-lime products. The largest branch office is situated in central Poland, in the surroundings of Łódź - in Ujazd, which was set up in 2004. In practice, it associates several plants in one - from production of dry white and grey mortars to wet plasters and paints. In 2008, a factory in Lubień Kujawski near Włocławek was activated. This branch office has its own sand drying chamber and provides services mainly for northern Poland.